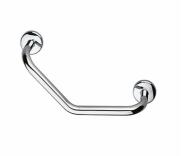

### A0491T

Articoli Trasversali Inda BIG HANDLE A0491TCR INDA ACCESSORIES Articoli Trasversali Inda BIG HANDLE Cm43X12 H22 CR

To Activate the interactive 3D view, you must trust this document (see hint on the top) in Adobe Acrobat and click on the question mark.

### **AVAILABLE FINISHES**

| A0491TCR                                                             |
|----------------------------------------------------------------------|
| Chrome-plated                                                        |
| INDA BIG HANDLE Cm43X12 H22                                          |
| Articoli Trasversali Inda A0491T 43X12 CR                            |
| INDA ACCESSORIES Articoli Trasversali Inda BIG HANDLE Cm43X12 H22 CR |
| EAN-13:8010359082079                                                 |
| 22                                                                   |
| 43                                                                   |
| 12                                                                   |
| 0.56                                                                 |
| Transversal Article Inda                                             |
| Grab-bars                                                            |
| A0491T                                                               |
| 74182000                                                             |
| https://www.inda.net/                                                |
| Studio Inda                                                          |
|                                                                      |