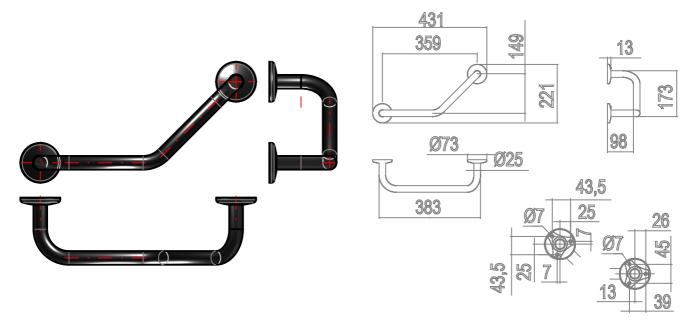

# **TECHNICAL DRAWINGS**

### **AVAILABLE FINISHES**

| A0491TCR                                                             |
|----------------------------------------------------------------------|
| Chrome-plated                                                        |
| INDA BIG HANDLE Cm43X12 H22                                          |
| Articoli Trasversali Inda A0491T 43X12 CR                            |
| INDA ACCESSORIES Articoli Trasversali Inda BIG HANDLE Cm43X12 H22 CR |
| EAN-13:8010359082079                                                 |
| 22                                                                   |
| 43                                                                   |
| 12                                                                   |
| 0.56                                                                 |
| Transversal Article Inda                                             |
| Grab-bars                                                            |
| A0491T                                                               |
| 74182000                                                             |
| https://www.inda.net/                                                |
| Studio Inda                                                          |
|                                                                      |